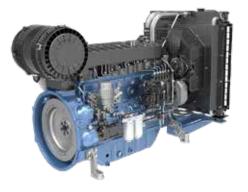

## **Industrial Engines**

#### Power range from 30 - 1108 kWm

Baudouin industrial engines are ideal for pumps and power pack applications that require simple mechanical injection and flexibility for varying degrees of fuel quality. The products are easy to run and easy to maintain, a hallmark of Baudouin engines.