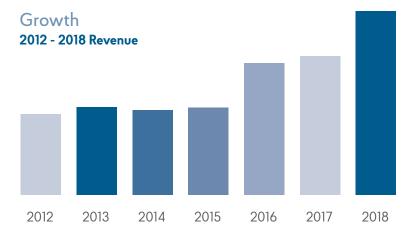

### Diversification

#### 2018 Revenue by Product

|  | Marine Propulsion | 34% |  |
|--|-------------------|-----|--|
|  | PowerKit          | 33% |  |
|  | Spares            | 22% |  |
|  | Accessories       | 6%  |  |
|  | Marine Genset     | 5%  |  |