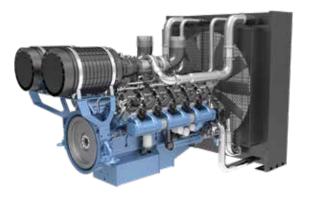

## Industrial & Power Generation

PowerKit is Baudouin's innovative line-up of power generation engines, offering a choice of outputs spanning 15 to 3125 kVA for both 50 and 60Hz applications. Crafted with the same components and philosophy as Baudouin's renowned marine engines, they are robust, reliable, and easy to service. In addition to high-end components and engineering excellence, every PowerKit product is backed by the best warranty program on the market: two years and unlimited hours for prime power applications, and four years 800 hours for standby power applications. Today, Baudouin is proud to also offer a vast range of variable speed engines for a variety of industrial applications including irrigation.

#### PRP, ESP Power from 18 - 3125 kVA

Baudouin PowerKit engines are designed with the marine philosophy to be durable and reliable in the most harsh operating environments. Baudouin offers one of the most comprehensive generator-drive engine ranges available today, with one of the lowest total costs of ownership in the industry.