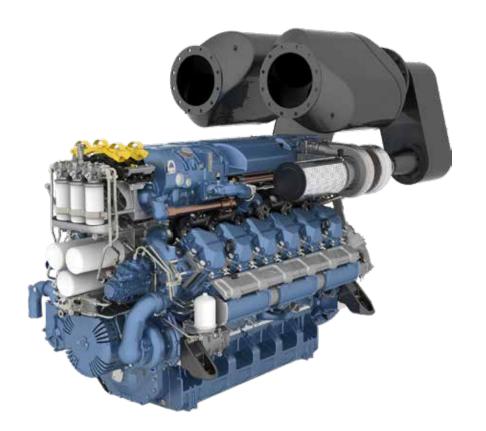

## Blue is the New Green

All engines are subject to ever-increasing exhaust gas emissions restrictions. Our new products comply with the latest and most stringent IMO and EPA standards defined for international waters. Our Advanced M26.3 engines meet the IMO III and EPA Tier IV requirements, delivering superior fuel economy without compromising engine power. In order to meet these standards, we developed an optimised Selective Catalyst Reduction System (SCR) which is smaller, lighter and more flexible than most of the solutions available on the market today. The Baudouin SCR solution provides space and cost savings for our customers while maximising performance and reliability.